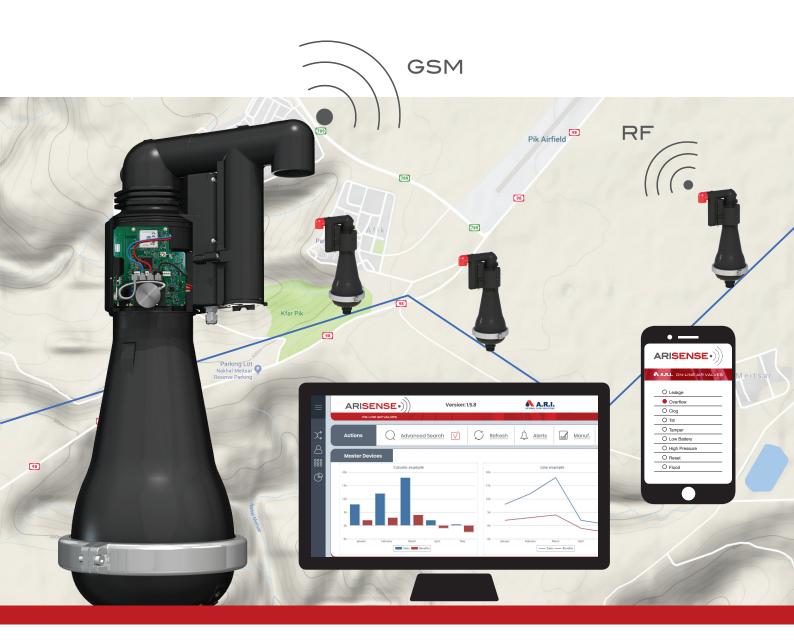

## Monitor your air valves anytime, anywhere

ARISENSE provides unprecedented "remote" visibility into your air valves and pipes, reducing operational costs and preventing fines caused by Leakage, Overflow, Clogging, Tilting, Tamper, High Pressure and Flooding. ARISENSE is adapted both for wastewater and water transmission systems.

ARISENSE employs a combination of sensors integrated within the air valve itself that continuously monitors its function and performance, and transmit data to you.

## Why **ARISENSE** Makes Great Sense

Gain 24/7 "remote" visibility into the functioning of your air valves

Receive instant alerts about Leakage, Overflow, Clogging, Tilt, Tamper, High Pressure or Flooding

**Detect potential failures or faults** and identify air valves in need of immediate maintenance

**Cost-effective maintenance** Plan your inspections and servicing according to real needs

Get Pressure data that helps protect your pipeline system against leaks & blockage